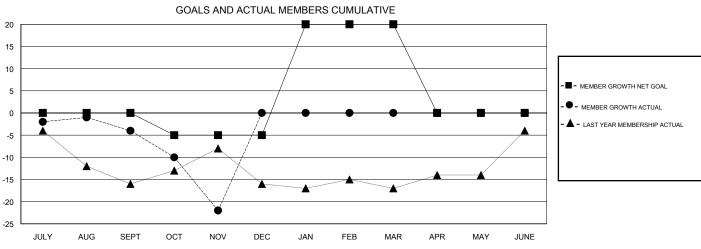

| 11202101120112011 |                           |                         |                                              |  |  |  |  |  |
|-------------------|---------------------------|-------------------------|----------------------------------------------|--|--|--|--|--|
| QUARTER           | MEMBER GROWTH NET<br>GOAL | MEMBER GROWTH<br>ACTUAL | DROPPED MEMBERS ACTUAL (including transfers) |  |  |  |  |  |
| JULY/AUG/SEPT     | 0                         | 30                      | 31                                           |  |  |  |  |  |
| OCT/NOV/DEC       | -5                        | 16                      | 30                                           |  |  |  |  |  |
| JAN/FEB/MAR       | 25                        | 0                       | 0                                            |  |  |  |  |  |
| APR/MAY/JUNE      | -20                       | 0                       | 0                                            |  |  |  |  |  |

## GOALS AND ACTUAL NEW CLUBS CUMULATIVE

| DROPPED CLUBS: 0  DROPPED MEMBERS |    | 16 CLUBS OF 39 ADDED 1 OR MORE<br>NEW MEMBERS | GENDER DISTRIBUTION  MALE 1,154 (81.73%)  FEMALE 258 (18.27%)  Women Percentage Fiscal Year Goal: 21% |     |
|-----------------------------------|----|-----------------------------------------------|-------------------------------------------------------------------------------------------------------|-----|
| DECEASED                          | 6  | CLICK HERE FOR CUMULATIVE  MEMBERSHIP DATA    | TOTAL FAMILY UNIT MEMBERS                                                                             | 213 |
| CLUB CANCELLED                    | 0  |                                               |                                                                                                       |     |
| OTHER                             | 55 |                                               | FAMILY MEMBERS PAYING HALF DUES                                                                       | 109 |
| TOTAL                             | 61 |                                               |                                                                                                       |     |